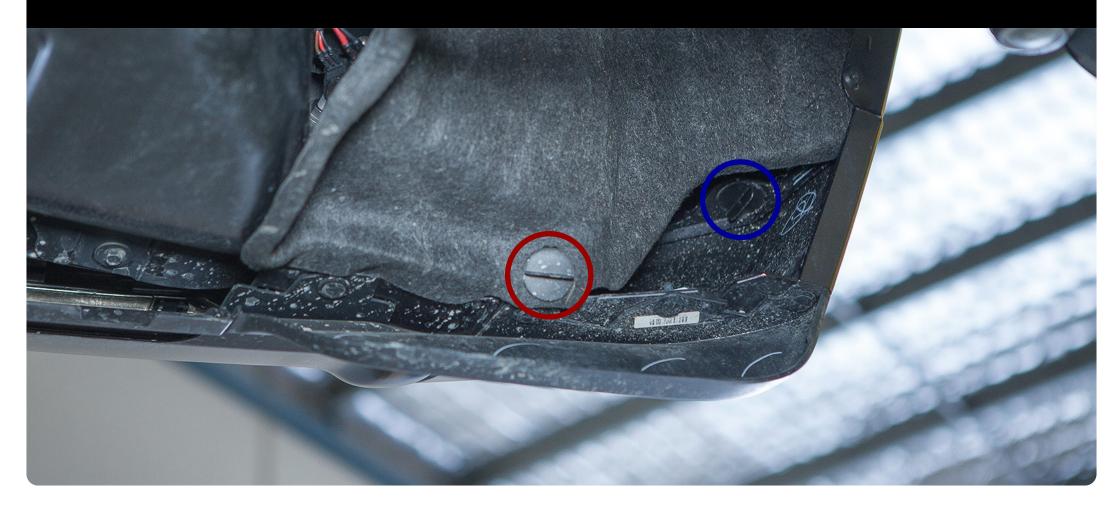

### Install quarter-turn fasteners at each corner.

Looking from underneath the lower fascia, insert both quarter-turn fasteners and secure. Insert (1) quarter-turn fastener through the slot in the felt wheel well liner and into the slot on the lower front fascia (red). Turn 1/4 turn to secure. Insert (1) quarter-turn fastener through the slot on the lower front fascia and into the bumper cover (blue). Turn 1/4 turn to secure. Do this at both corners, (driver & passenger).