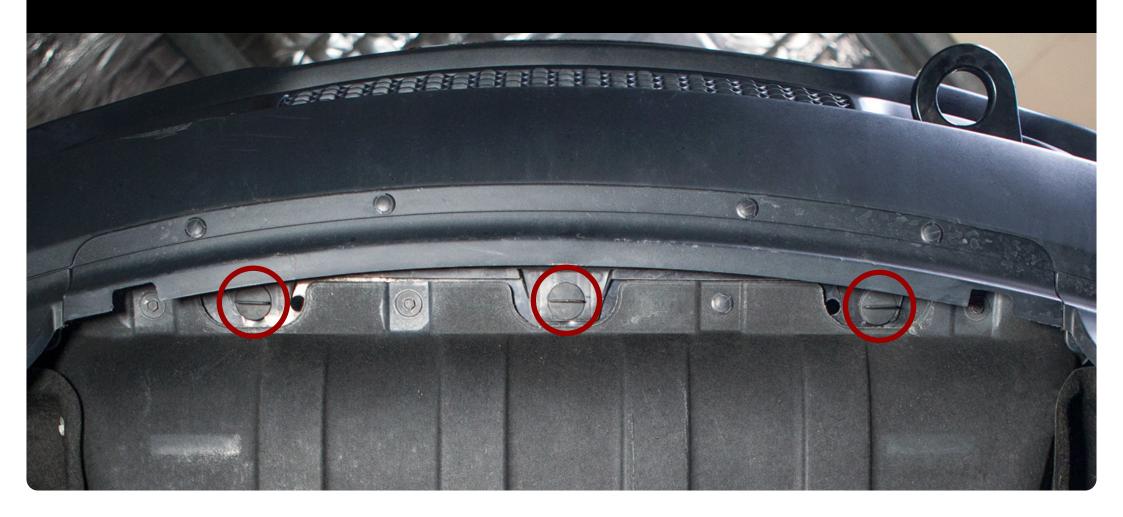

#### Remove quarter-turn fasteners at centre.

Looking from underneath the lower fascia, locate the (3) quarter-turn fasteners at the centre. Turn each fastener 1/4 turn and remove.

#### Install quarter-turn fasteners at centre.

Looking from underneath the lower fascia, insert the (3) quarter-turn fasteners through the plastic tabs on the air baffle and into the slots in the sub-frame. Turn each fastener 1/4 turn to secure.