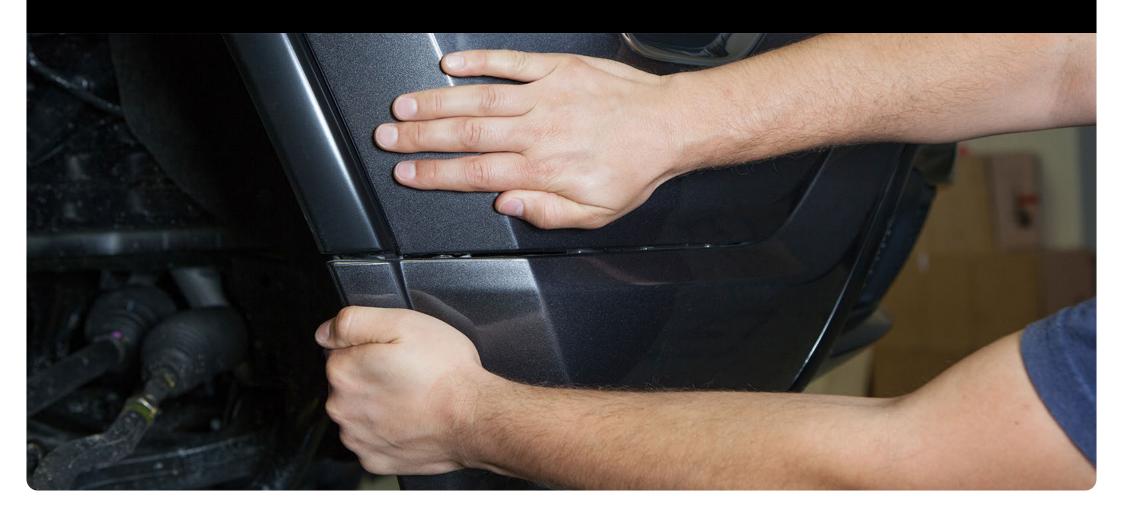

#### Disconnect corners of Lower Fascia.

While holding the bumper cover in position with one hand, pull the corner of lower fascia forward with your other hand. The first time may be a bit difficult, but if you are bracing the bumper cover, feel free to give it a good tug until it pops out. Do this on both sides (driver & passenger).

#### Disconnect Lower Fascia.

With the corners removed, move towards the centre and continue pulling the lower fascia away from the vehicle. It works best if you brace the bumper above where you're pulling. Keep moving along until the lower fascia is completely removed. Be careful not to let the lower fascia fall onto the ground, it is easily scratched.