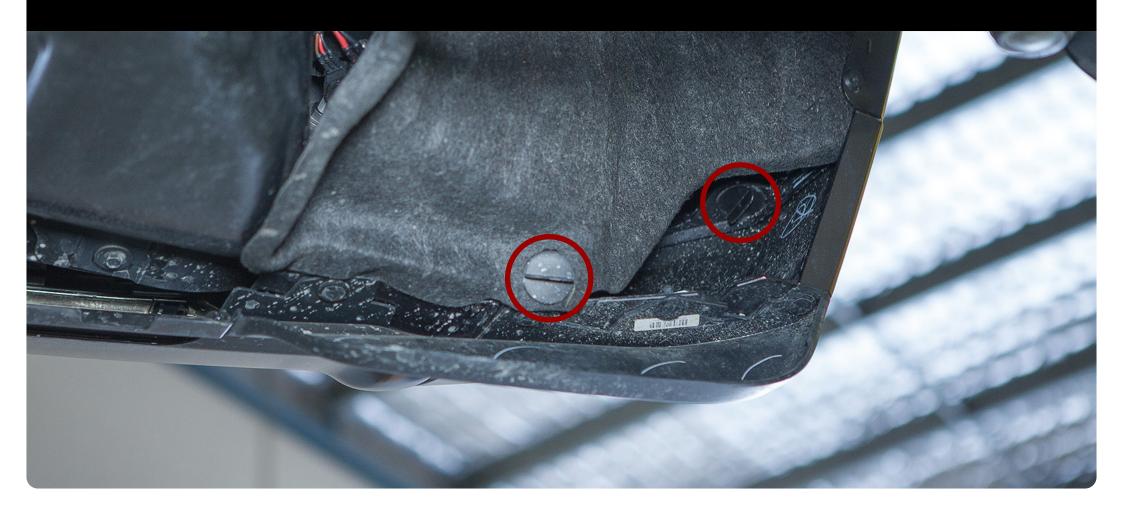

#### Remove quarter-turn fasteners at each corner.

Looking from underneath the lower fascia, locate the (2) quarter-turn fasteners at each corner, (driver & passenger). Turn each fastener 1/4 turn and remove.

### Install quarter-turn fasteners at each corner.

Looking from underneath the lower fascia, insert both quarter-turn fasteners and secure. Insert (1) quarter-turn fastener through the slot in the felt wheel well liner and into the slot on the lower front fascia (red). Turn 1/4 turn to secure. Insert (1) quarter-turn fastener through the slot on the lower front fascia and into the bumper cover (blue). Turn 1/4 turn to secure. Do this at both corners, (driver & passenger).