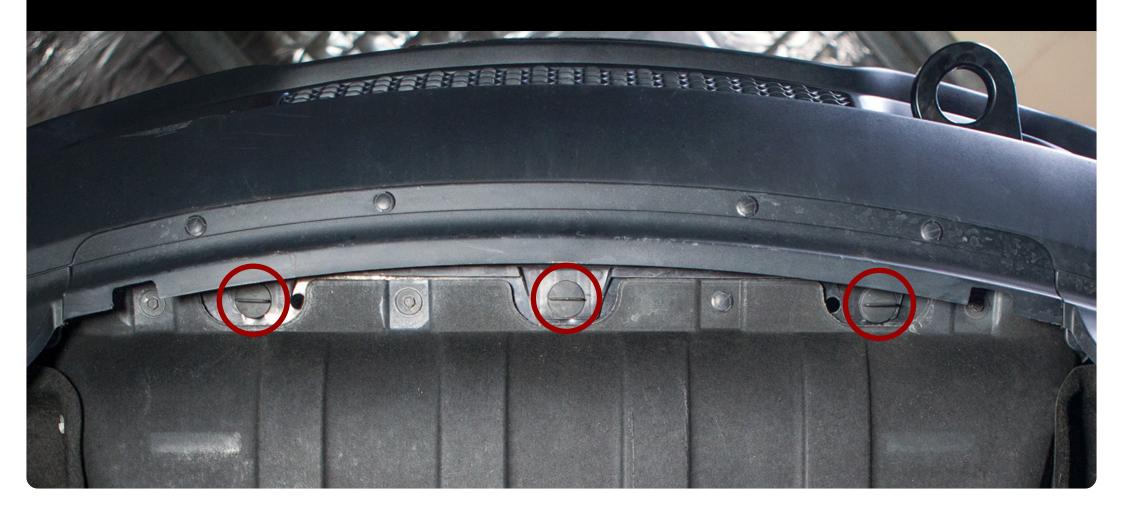

#### Remove quarter-turn fasteners at centre.

Looking from underneath the lower fascia, locate the (3) quarter-turn fasteners at the centre. Turn each fastener 1/4 turn and remove.

#### Install quarter-turn fasteners at centre.

Looking from underneath the lower fascia, insert the (3) quarter-turn fasteners through the plastic tabs on the air baffle and into the slots in the sub-frame. Turn each fastener 1/4 turn to secure.