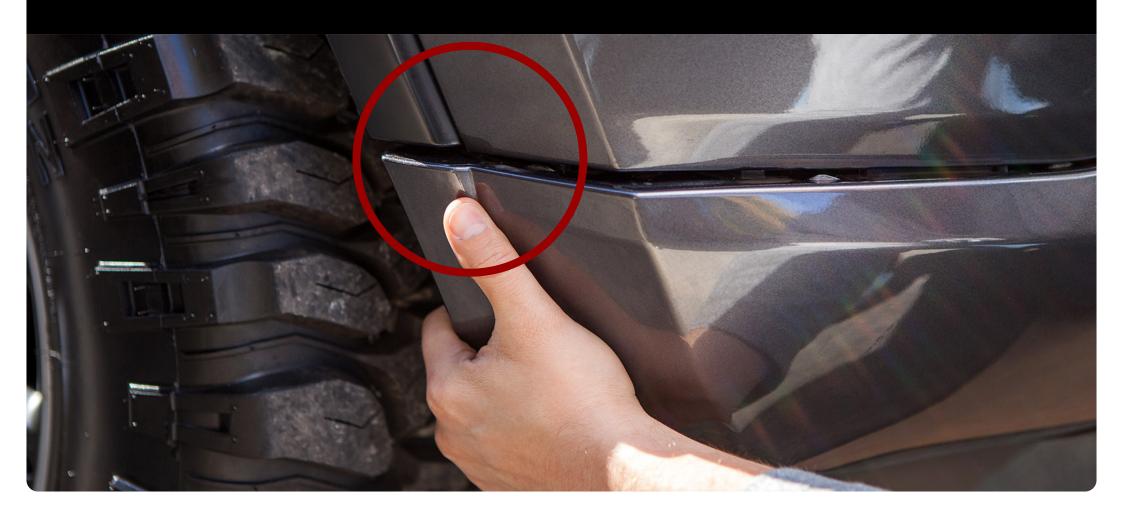

#### Disconnect corners of Lower Fascia.

While holding the bumper cover in position with one hand, pull the corner of lower fascia forward with your other hand. The first time may be a bit difficult, but if you are bracing the bumper cover, feel free to give it a good tug until it pops out. Do this on both sides (driver & passenger).