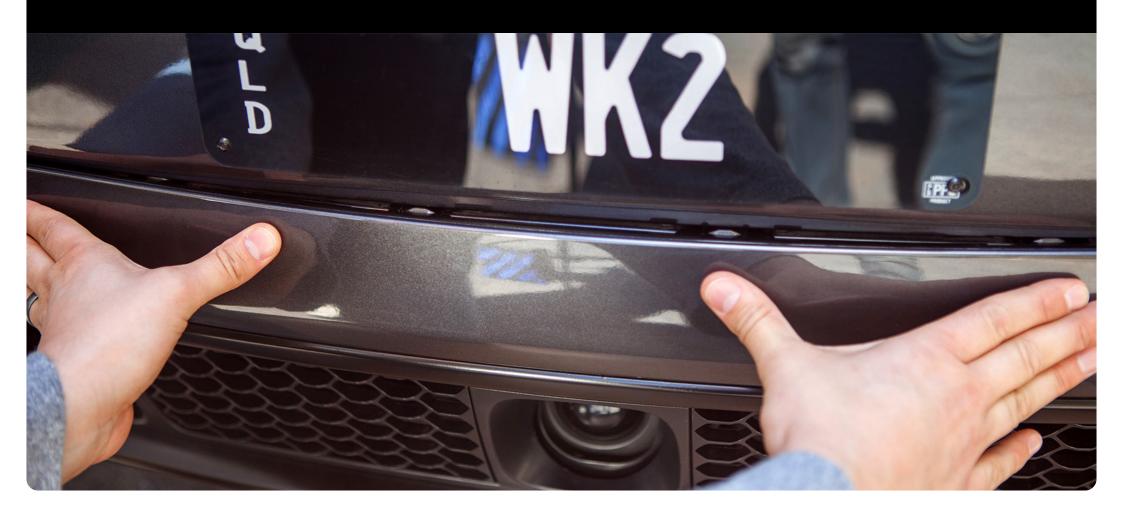

#### **Attach corners of Lower Fascia.**

Slide the tabs on the corner of the lower fascia into the slots on the bumper cover. Do this on both sides (driver & passenger). It's helpful to have someone hold 1 corner in place while you do the other.

### **Install centre of Lower Fascia.**

Making sure the tabs are aligned with the corresponding slots on the bumper cover, push until the tabs click into place.