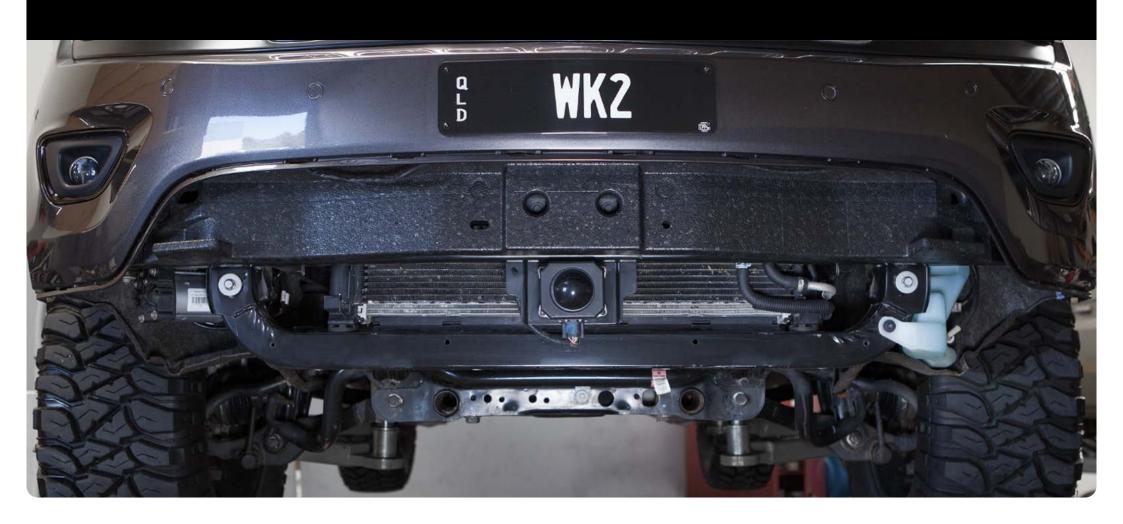

the centre. Turn each fastener 1/4 turn and remove.





#### Disconnect corners of Lower Fascia.

While holding the bumper cover in position with one hand, pull the corner of lower fascia forward with your other hand. The first time may be a bit difficult, but if you are bracing the bumper cover, feel free to give it a good tug until it pops out. Do this on both sides (driver & passenger).





#### Disconnect Lower Fascia.

With the corners removed, move towards the centre and continue pulling the lower fascia away from the vehicle. It works best if you brace the bumper above where you're pulling. Keep moving along until the lower fascia is completely removed. Be careful not to let the lower fascia fall onto the ground, it is easily scratched.





## Lower Fascia is now fully removed.







#### **Attach corners of Lower Fascia.**

Slide the tabs on the corner of the lower fascia into the slots on the bumper cover. Do this on both sides (driver & passenger). It's helpful to have someone hold 1 corner in place while you do the other.





### **Install centre of Lower Fascia.**

Making sure the tabs are aligned with the corresponding slots on the bumper cover, push until the tabs click into place.





#### Install quarter-turn fasteners at centre.

Looking from underneath the lower fascia, insert the (3) quarter-turn fasteners through the plastic tabs on the air baffle and into the slots in the sub-frame. Turn each fastener 1/4 turn to secure.





### Install quarter-turn fasteners at each corner.

Looking from underneath the lower fascia, insert both quarter-turn fast